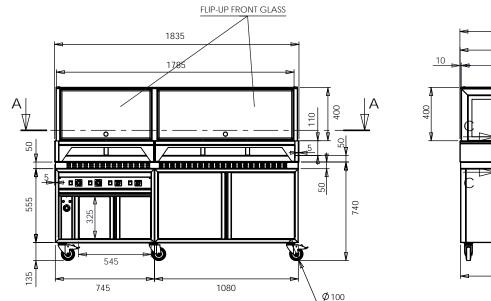

## Technical drawing

850

CUT A-A

Specification list

| Self contained                          |                                                   |  |
|-----------------------------------------|---------------------------------------------------|--|
| Outside dimension:                      |                                                   |  |
| Width (x) x Depth (y) x Height (z) [mm] | 1835 x 700 + 150 x 1300                           |  |
| Temperature                             | It depends on the type of device in this assembly |  |
| Power input                             | 5kW                                               |  |
| Voltage                                 | 1, N, PE ~ 230V, 50Hz                             |  |
| Current draw                            | 22A                                               |  |