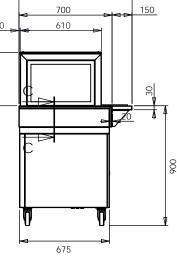

## Technical drawing

850

CUT A-A

Specification list

| Self contained                          |                                                   |  |
|-----------------------------------------|---------------------------------------------------|--|
| Outside dimension:                      |                                                   |  |
| Width (x) x Depth (y) x Height (z) [mm] | 1835 x 700 + 150 x 1300                           |  |
| Temperature                             | It depends on the type of device in this assembly |  |
| Power input                             | 5kW                                               |  |
| Voltage                                 | 1, N, PE ~ 230V, 50Hz                             |  |
| Current draw                            | 22A                                               |  |