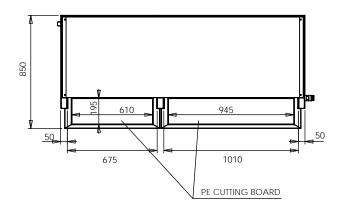

The lower part contains a heating cabinet and a neutral cabinet with a hinged door and an internal shelf. On the service side there is a removable shelf with a PE board. Made from stainless steel material, so it is easy to clean and guarantees a long-term service life.

## Technical drawing

850

CUT A-A

Specification list

| Self contained                          |                                                   |  |
|-----------------------------------------|---------------------------------------------------|--|
| Outside dimension:                      |                                                   |  |
| Width (x) x Depth (y) x Height (z) [mm] | 1835 x 700 + 150 x 1300                           |  |
| Temperature                             | It depends on the type of device in this assembly |  |
| Power input                             | 5kW                                               |  |
| Voltage                                 | 1, N, PE ~ 230V, 50Hz                             |  |
| Current draw                            | 22A                                               |  |